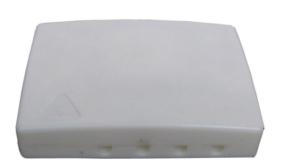

## WALL MOUNT FIBER OPTIC TERMINAL BOX

**MODEL: OTB-04C** 

#### Overview:

Wall-mount Fiber Optic Terminal Box is mainly used for connecting the indoor optical cables, optical patch cords and optical pigtails. It can be wall mounted or pole mounted, and facilitates the test and refit of the lines.

#### **Picture:**





#### OTB-04C

#### Main features:

- This box could be used for wall-mounted and applications
- The base and cover of the box adopts "self-clip" plastic, which is easy and convenient to open and close
- Could be used for adaptors such as SC, FC, LC, E2000 ...
- The max capacity is 4 fibers
  - ✓ Fiber Optic Splice Tray: storing fiber connectors (together with the protective components) and the spare fibers
  - ✓ Fixing Device: used for fixing the fiber protective tubes, the fiber reinforced cores and the distribution pigtails
  - ✓ The brim of the box is sealed
  - ✓ Open type structure, High quality PC, ABS, PPR optional.
  - ✓ Material is anti-burning.

#### **Application:**

- Fiber Optic Telecommunication
- Optical Network equipment
- CATV
- High Speed Transmission Systems
- FTTH