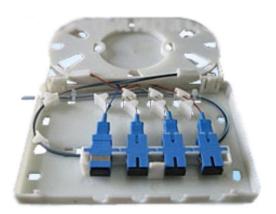

#### **Picture:**

#### OTB-04C

#### Main features:

- This box could be used for wall-mounted and applications
- The base and cover of the box adopts "self-clip" plastic, which is easy and convenient to open and close
- Could be used for adaptors such as SC, FC, LC, E2000 ...
- The max capacity is 4 fibers
  - ✓ Fiber Optic Splice Tray: storing fiber connectors (together with the protective components) and the spare fibers
  - ✓ Fixing Device: used for fixing the fiber protective tubes, the fiber reinforced cores and the distribution pigtails
  - ✓ The brim of the box is sealed
  - ✓ Open type structure, High quality PC, ABS, PPR optional.
  - ✓ Material is anti-burning.