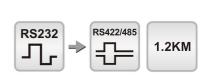

### **Summary:**

In order to carry through remote digital communication between computers with various standard series interfaces converter facilities or intelligent instruments, it needs inter exchange of standard series interface converter of compatible RS-232C and RS-485/422 standard is able to convert mono-end RS-232 signal to balance difference RS-485/422 signal and extend the communication distance to 1.2km. No external power but adopts a particular RS-232 charge pump to drive the system, and gains electricity without initializing the RS-232 series interface. An internal zero delay auto transceiver and particular I/O circuit automatically control the data stream direction in stead of an handshake signal (for example RTS, DTR etc). There by in guarantees the function under RS-485/422 without changing the program compiled under RS-232 Full-duplex mode and assures the adaptation to current operation software and interface hardware. The transmission rate of 300-115.2kbps. Is capable of applying between host computers, host computer and is extensions or external equipment and forms point-to-point or point-to-multipoint remote and multicommunication network, It implements multi-machine response communication and commonly used in systems of industrial automation control all-one-card. Door safe, car parking, ATM, bus charge, eatery sell out, staff attendance management, and toll highway etc.

#### II. Specification:

- Interface feature: RS-232C.RS-485/422 standard interface compatible with EIA TIA
- Electric interface: RS-232 end DB9 hole connector. RS-485/422 end
- DB9 needle connector with connection pole
- Working mode: asynchronism Full-duplex difference transmission
- Transmission media: twisted -pair or STP
- Transmission rate: 300-115.2KBPS
- External discharge dimension: 63mmX33mmX17mm
- Working circumstance: 25 to 70 degree C, relative humidity 5% to 95%
- Transmission distance: 1,200m(RS-485/422 end) 5m(RS-232 end)