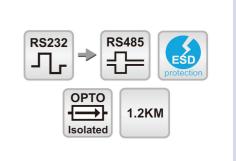

#### I. **Summary:**

In order to carry through remote digital communication between computers with various standard series interfaces converter facilities or intelligent instruments, it needs inter exchange of standard series interface converter of compatible RS-232C and RS-485 standard is able to convert mono-end RS-232 signal to balance difference RS-485 signal and extend the communication distance to 1.2km. No external power but adopts a particular RS-232 charge pump to drive the system, and gains electricity without initializing the RS-232 series interface. An internal zero delay auto transceiver and particular I/O circuit automatically control the data stream direction instead of an handshake signal (for example RTS, DTR etc). There by in guarantees the function under RS-485 without changing the program compiled under RS-232 half-duplex mode and assures the adaptation to current operation software and interface hardware. The transmission rate of 300-115.2kbps. Is capable of applying between host computers, host computer and is extensions or external equipment and forms dot to dot, dot to dots remote and multi-communication network. It implements multi-machine response communication and commonly used in systems of industrial automation control allone-card. Door safe, car parking, ATM, bus charge, eatery sell out, staff attendance management, and toll highway etc.

#### II. Specification:

- Interface feature: RS-232C,RS-485standard interface compatible with EIA,TIA
- Electric interface: RS-232endDB9holeconnector, RS-485 end
- DB9 needle connector, with connection pole
- Working mode: asynchronism half-duplex difference transmission
- Transmission media: twisted -pair or STP
- Transmission rate: 300-115.2KBPS
- External discharge dimension: 63mmX33mmX17mm
- Working circumstance: 25to 70 degree C, relative humidity5% to 95%
- Transmission distance: 1,200m(RS-485 end),5m(RS-232 end)