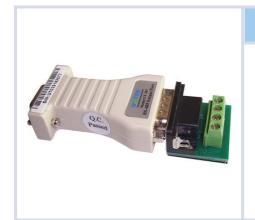

# **Product Name**

**UT-2201** 

RS-232 to RS-485 600w Surging protection **Interface Converter** 

**Key Feature** 

#### II. Specification:

- Interface feature: RS-232C,RS-485standard interface compatible with EIA,TIA
- Electric interface: RS-232endDB9holeconnector, RS-485 end
- DB9 needle connector, with connection pole
- Working mode: asynchronism half-duplex difference transmission
- Transmission media: twisted -pair or STP
- Transmission rate: 300-115.2KBPS
- External discharge dimension: 63mmX33mmX17mm
- Working circumstance: 25to 70 degree C, relative humidity5% to 95%
- Transmission distance: 1,200m(RS-485 end),5m(RS-232 end)