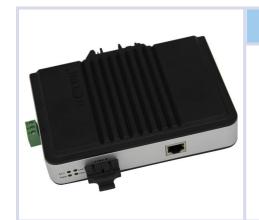

# **UT-2671**

1-port 10/100M to SC **Type Fiber Optic Industrial Media** Converter

**Fiber** 

#### I. **Summary:**

This unit is special designed for data transmission between 100Base-TX and 100Base-FX or FL. Especially suit for smart building or optical to room Auto adapt 10Mbps/100Mbps, easy to upgrade. Extend STP: 100M to Optical fiber:100KM, easy for your connection to Server, repeater, hub, terminal

#### II. Specification:

- Delicate module to ensure high performance
- Reliable data transfer, long life
- Auto adapt half duplex/full duplex
- Auto adapt 10Mbps/100Mbps
- Auto adapt cross and straight connection at Ethernet
- Built-in storage and transmission, 1MB buffer, multi-protocol
- Max data package:1600 bytes
- MTBF>50000h
- Power supply: DC9-48V/500mA
- SC interface (ST, FC optional)