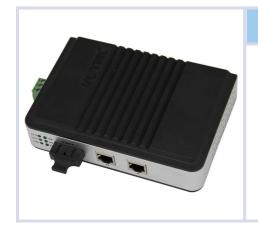

# **Product Name**

**UT-2672** 

2-port 10/100M to SC **Type Fiber Optic Industrial Media** Converter

**Key Feature** 

#### I. **Summary:**

This unit is special designed for data transmission between 100Base-TX and 100Base-FX or FL. Especially suit for smart building or optical to room Auto adapt 10Mbps/100Mbps, easy to upgrade. Extend STP: 100M to Optical fiber: 100KM, easy for your connection to Server, repeater, hub, terminal

#### II. Specification:

- Delicate Optical-Electric module, high powered performance, transfer safety, Long life
- Half-duplex, Full-duplex, auto-negotiation
- 10M/100Mbps auto-adapt
- Built-in storage and forward mode, Cache: 1MB, multi-protocol supported
- Data package: Support max 1600 bytes
- Telecommunication quality, MTBF>50K Hours
- Power supply: DC9-48V/500mA
- SC interface(ST,FC optional)