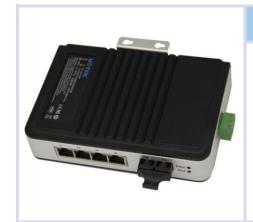

# **UT-2674SM/MM**

**10/100TX to SC Type Fiber Optic Industrial** Media Converter 4 TCP/IP port

#### I. **Summary:**

This unit is special designed for data transmission between 100Base-TX and 100Base-FX or FL. Especially suit for smart building or optical to room Auto adapt 10Mbps/100Mbps, easy to upgrade. Extend STP:100M to Optical fiber:100KM, easy for your connection to Server, repeater, hub, terminal

#### Specification: II.

- Delicate Optical-Electric module, high powered performance, transfer safety, Long life
- Half-duplex, Full-duplex, auto-negotiation
- 10M/100Mbps auto-adapt
- Built-in storage and forward mode, Cache: 1MB, multi-protocol supported
- Data package:Max: support:1600 bytes
- Telecommunication quality, MTBF>50k Hours
- Power supply:DC9-48V/500mA reverse connection available;AC 8~38V/560mA
- SC interface(ST,FC optional)
- Surge protection: 3000V(power supply)
- ESD(Electrostatic discharge protection): 4000V(Ethernet)