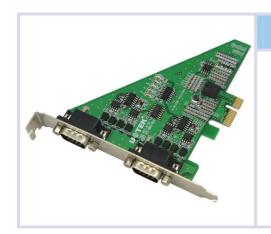

# **Product Name**

**UT-792** 

2-ports RS485/422 with ESD protection **PCI/PCI-Express to** Serial

### **Summary:**

UT-792I convert PCI-E into 2 ports RS-422/RS-485,industrial grade, with built-in Opto-isolator and TVS. Integrated with 600W lightening surge protection for each line; with ESD protection, protect your device against surge voltage and transient over voltage caused by any other factors. It also guarantees the high-speed transmission of RS-422/RS-485 interface. Highly trust performance and stability with reasonable price.