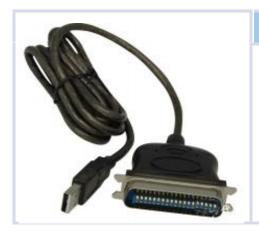

# **Product Name**

**Key Feature** 

UT - 830

1 port USB to parallel converter

#### I. Summary:

UT-830, USB to parallel converter is designed especially for parallel interface printer. Being connected to laptop or PC, UT-830 can connect the printer to the USB port of the computer directly and make the printing speed up. Supporting hot plug, this product is very easy to operate. The high-speed USB1.1 supports USB full-speed transmission. UT-830 supports all types of parallel printers and the printing standard of two-way parallel interface.