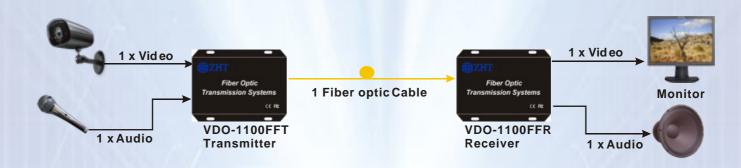

i-Mode, VDO-1100FFT/R only can support FC /PC Optical connector, can be used in Daisy-Chain system (Need to customize). The Transmission distance range according to the Optical Budget.



## Ethernet Features

- Support Point-to-Point or Daisy-Chain connection
- Uncompressed Digital Composite Video over one fiber
- 24-Bit Digitally Encoded Audio over one Fiber
- Compatible with all PAL, NTSC, SECAM Video Systems
- Multi-mode Fiber Support for Distances up to 2.0 km
- Single-Mode Fiber Support for Distances up to 100 km
- LED Status Provide Rapid Indication of Operating Parameters
- No EMI or RFI and no ground loops
- Support Coarse Wavelength Division Multiplexing (CWDM)
- Stand alone or rack-mount
- Produce according to customer's specifications, providing OEM

### Typical Configuration





## Video & Audio over Fiber

#### Ordering Information

| Model Number   |                | Fiber Mode  | Wavelengths  | Optical<br>Power | Maximum<br>Transmission |
|----------------|----------------|-------------|--------------|------------------|-------------------------|
| Transmitter    | Receiver       | Ther Mode   | waverengtils | Budget           | Distance                |
| VDO-1100FFMT   | VDO-1100FFMR   | Multi-Mode  | 1310nm       | 16dB             | 2km                     |
| VDO-1100FFST   | VDO-1100FFSR   | Single-Mode | 1310nm       | 12dB             | 20km                    |
| VDO-1100FFST-4 | VDO-1100FFSR-4 | Single-Mode | 1310nm       | 18dB             | 40km                    |
| VDO-1100FFST-6 | VDO-1100FFSR-6 | Single-Mode | 1550nm       | 25dB