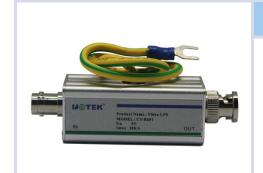

## **Product Name**

#### I. Summary

The UT-B201 has to be installed by authorized professional person, to avoid incorrect installation or application to influence the normal working and lightning protection of devices, used in over-voltage protection from lightning and EMP of network equipments, like SWITCH, HUB, ROUTER, etc

## **INFORMATION ORDER**

MODEL: UT-B201 10KA Control Signal Surge Protector BNC (K/J)